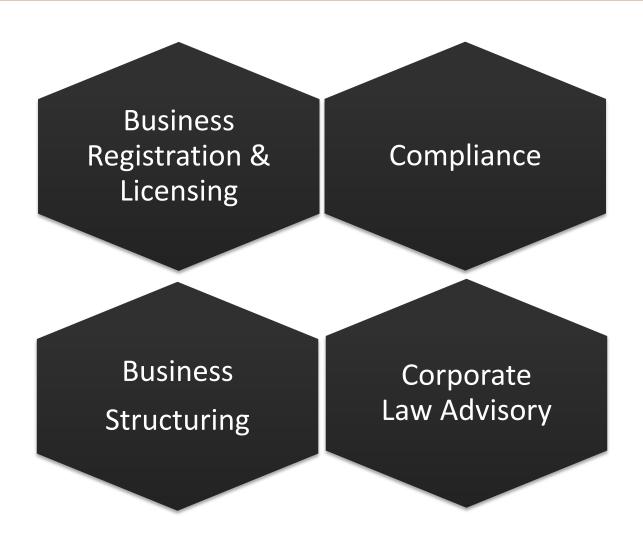

### **Statutory Registrations & Licensing**

- NBFC License
- DOT/OSP License
- Media License
- PASARA License
- RERA Registration
- FSSAI License
- 80G & 12A Registration
- MSME/NSIC Registration

- Startup/DIPP Registration
- PF/ESI Registration
- Shop & Establishment
- Import Export Code
- BIS Certification
- Bar Code Registration
- GMP Certification
- ISO Certification